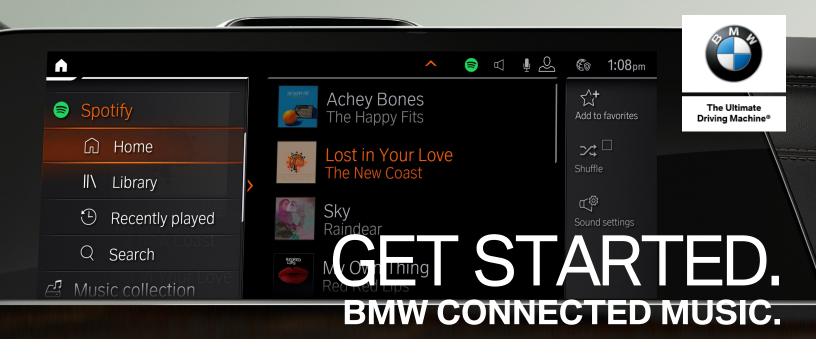

# BMW CONNECTED MUSIC WITH SPOTIFY.

Your favorite songs anytime, anywhere. With BMW Connected Music, Spotify™ will always find the perfect soundtrack for the road with unlimited streaming of more than 50 million songs. You can log in directly in the vehicle with the access credentials for your Premium account to gain access to all your favorites playlists and songs.

#### SETTING UP BMW CONNECTED MUSIC.

Before getting started, please make sure ConnectedDrive Services is updated. (To do this: Select "APPS", press the "OPTION" button on the iDrive controller, and select "Update Apps and Services")