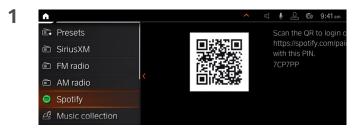

"Spotify".

On the Spotify login page, log in with your Spotify Premium Account credentials.

Then follow the on-screen prompts to finish pairing.

Scan the unique QR Code with your smartphone.

You can now enjoy BMW Connected Music!