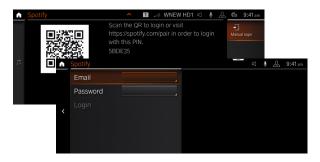

### 3. My QR Code is not working, is there another way to log in?

As an alternative, you can manually log into your Spotify Premium account by entering the login credentials using the iDrive. Follow the steps below.

To start, select "**Manual login**" on the right of the screen. Enter your Spotify Premium account credentials.

Once the credentials have been entered, select "Login".