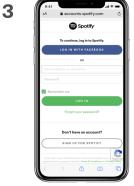

### 3. My QR Code is not working, is there another way to log in?

As an alternative, you can manually log into your Spotify Premium account by entering the login credentials using the iDrive. Follow the steps below.

To start, select "**Manual login**" on the right of the screen. Enter your Spotify Premium account credentials.

Once the credentials have been entered, select "Login".