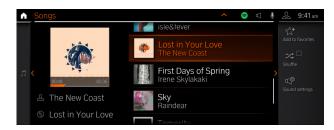

# BMW CONNECTED MUSIC WITH SPOTIFY.

Your favorite songs anytime, anywhere. With BMW Connected Music, Spotify™ will always find the perfect soundtrack for the road with unlimited streaming of more than 50 million songs. You can log in directly in the vehicle with the access credentials for your Premium account to gain access to all your favorites playlists and songs.