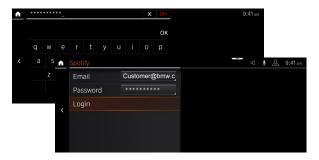

To start, select "**Manual login**" on the right of the screen. Enter your Spotify Premium account credentials.

Once the credentials have been entered, select "Login".