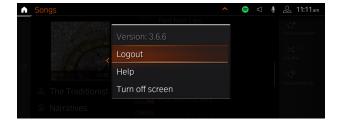

## 4. How do I logout of Spotify?

In Spotify playlist menu, select the "**Option**" button on the iDrive controller followed by "**Logout**".