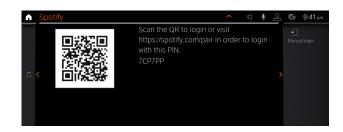

"Spotify".

On the Spotify login page, log in with your Spotify Premium Account credentials.

Then follow the on-screen prompts to finish pairing.

Scan the unique QR Code with your smartphone.

You can now enjoy BMW Connected Music!

### 3. My QR Code is not working, is there another way to log in?

As an alternative, you can manually log into your Spotify Premium account by entering the login credentials using the iDrive. Follow the steps below.